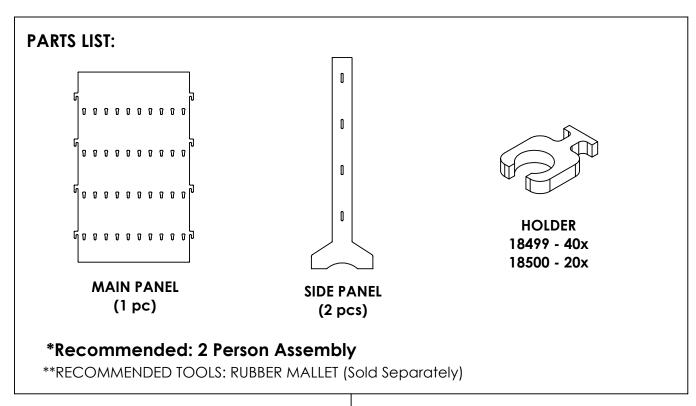

## #18499, #18500 Floor Standing Champagne Display

ASSEMBLY INSTRUCTIONS

READ ALL INSTRUCTIONS BEFORE YOU BEGIN. DO NOT JUMP AHEAD OF ANY STEP.

**STEP 1:** On an even flat surface stand the Main Panel upright as shown below. Align the hooks on one Side Panel with the corresponding slots on the Back Panel.