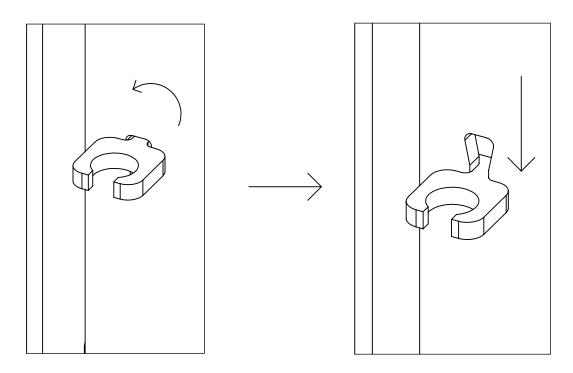

**ASSEMBLY INSTRUCTIONS** 

READ ALL INSTRUCTIONS BEFORE YOU BEGIN. DO NOT JUMP AHEAD OF ANY STEP.

**STEP 5:** Insert Holder into slots on Main Panel by holding the piece perpendicular to the ground.

**STEP 5:** Rotate Holder 90 degrees and in the upper end of the slot and then slide down into place. Repeat process for all Holders.