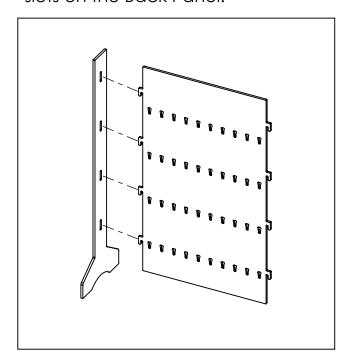

**STEP 2:** Insert the hooks of the Main Panel into the slots on the Side Panel, as shown below.

shopPOPdisplays makes no claim that these assembly instructions cover all details, conditions or variations, or that they cover all possible contingencies in connection with the assembly or installation of this product. It is the Purchaser's responsibility to ensure that all components of this product are properly assembled and installed in accordance with these instructions. shopPOPdisplays assumes no obligation or liability on account of any third-party recommendations, opinions or advice as to the assembly or installation of this product.