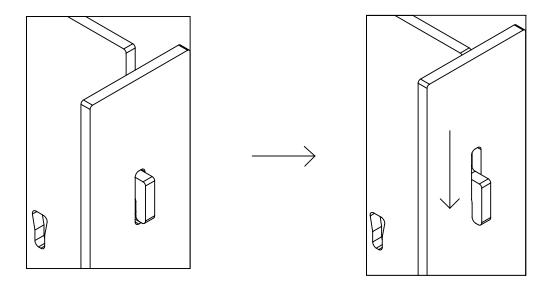

**ASSEMBLY INSTRUCTIONS** 

READ ALL INSTRUCTIONS BEFORE YOU BEGIN. DO NOT JUMP AHEAD OF ANY STEP.

**STEP 5:** Insert Holder into slots on Main Panel by holding the piece perpendicular to the ground.

**STEP 5:** Rotate Holder 90 degrees and in the upper end of the slot and then slide down into place. Repeat process for all Holders.