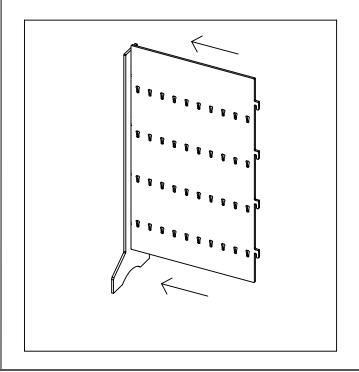

## #18499, #18500 Floor Standing Champagne Display

**ASSEMBLY INSTRUCTIONS** 

READ ALL INSTRUCTIONS BEFORE YOU BEGIN. DO NOT JUMP AHEAD OF ANY STEP.

**STEP 3:** Slide the hooks of the Main Panel down into the slots of the Side Panel until the hooks are locked into place.