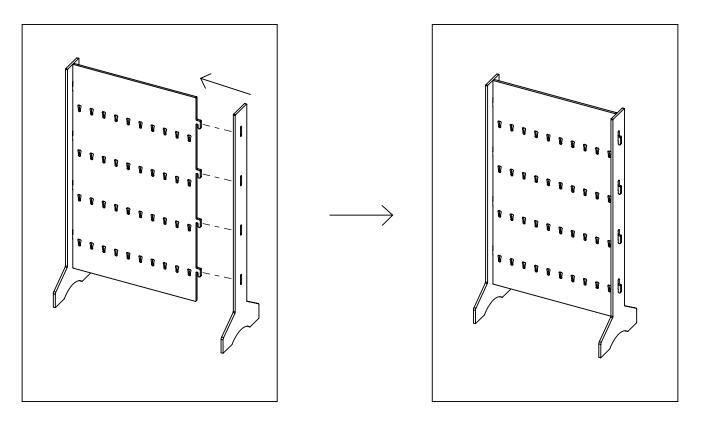

## #18499, #18500 Floor Standing Champagne Display

ASSEMBLY INSTRUCTIONS

READ ALL INSTRUCTIONS BEFORE YOU BEGIN. DO NOT JUMP AHEAD OF ANY STEP.

**STEP 1:** On an even flat surface stand the Main Panel upright as shown below. Align the hooks on one Side Panel with the corresponding slots on the Back Panel.

**STEP 2:** Insert the hooks of the Main Panel into the slots on the Side Panel, as shown below.

shopPOPdisplays makes no claim that these assembly instructions cover all details, conditions or variations, or that they cover all possible contingencies in connection with the assembly or installation of this product. It is the Purchaser's responsibility to ensure that all components of this product are properly assembled and installed in accordance with these instructions. shopPOPdisplays assumes no obligation or liability on account of any third-party recommendations, opinions or advice as to the assembly or installation of this product.

## #18499, #18500 Floor Standing Champagne Display

**ASSEMBLY INSTRUCTIONS** 

READ ALL INSTRUCTIONS BEFORE YOU BEGIN. DO NOT JUMP AHEAD OF ANY STEP.

**STEP 3:** Slide the hooks of the Main Panel down into the slots of the Side Panel until the hooks are locked into place.

STEP 4: Repeat STEPS 1-3 to install the remaining Side Panel.

shopPOPdisplays makes no claim that these assembly instructions cover all details, conditions or variations, or that they cover all possible contingencies in connection with the assembly or installation of this product. It is the Purchaser's responsibility to ensure that all components of this product are properly assembled and installed in accordance with these instructions. shopPOPdisplays assumes no obligation or liability on account of any third-party recommendations, opinions or advice as to the assembly or installation of this product.