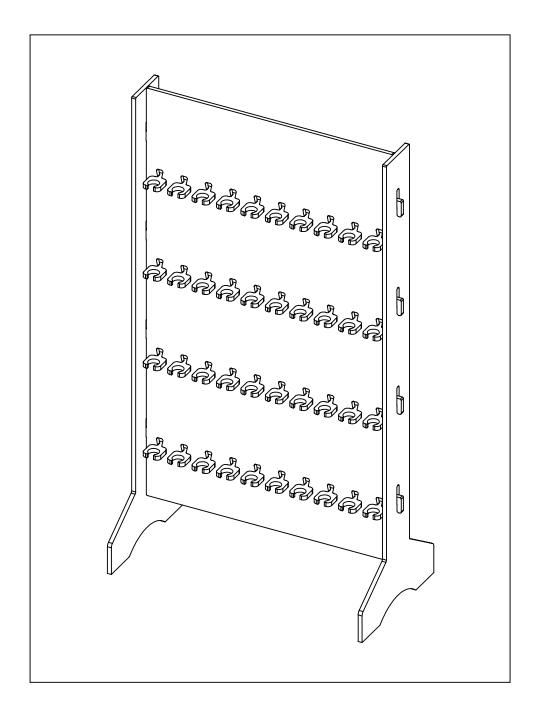

EP 5:** Rotate Holder 90 degrees and in the upper end of the slot and then slide down into place. Repeat process for all Holders.



shopPOPdisplays makes no claim that these assembly instructions cover all details, conditions or variations, or that they cover all possible contingencies in connection with the assembly or installation of this product. It is the Purchaser's responsibility to ensure that all components of this product are properly assembled and installed in accordance with these instructions. shopPOPdisplays assumes no obligation or liability on account of any third-party recommendations, opinions or advice as to the assembly or installation of this product.

ASSEMBLY INSTRUCTIONS

READ ALL INSTRUCTIONS BEFORE YOU BEGIN. DO NOT JUMP AHEAD OF ANY STEP.

## ASSEMBLY COMPLETED