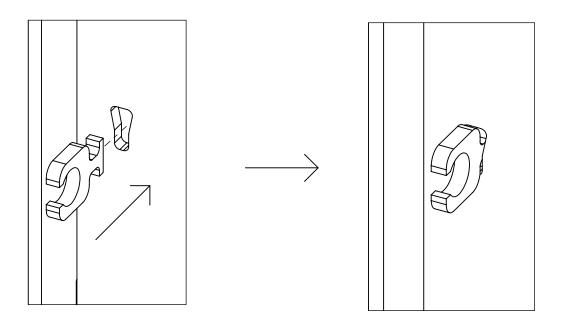

**ASSEMBLY INSTRUCTIONS** 

READ ALL INSTRUCTIONS BEFORE YOU BEGIN. DO NOT JUMP AHEAD OF ANY STEP.

**STEP 5:** Insert Holder into slots on Main Panel by holding the piece perpendicular to the ground.

**STEP 5:** Rotate Holder 90 degrees and in the upper end of the slot and then slide down into place. Repeat process for all Holders.